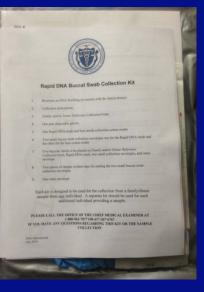

## Application of Rapid DNA

- Using Rapid DNA, generate STR profiles from tissue obtained from decedents
- Generate STR profiles from buccal swabs donated by relatives of missing persons
- Direct reference samples with Rapid DNA swabs from personal items (e.g. toothbrush)
- Identification method in a mass fatality