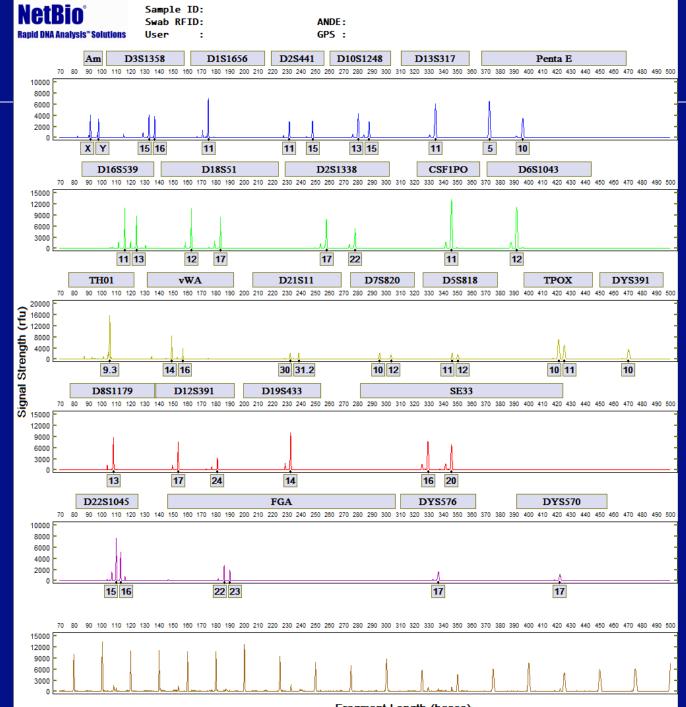

## Rapid DNA at MA OCME

- Initial testing was with the PowerPlex<sup>®</sup> 16 Chemistry with ANDE LDC kits
- Bone from decomposed human remains
- Results presented at NAME Conference Oct. 2016
- February 2017 Upgraded to the ANDE FlexPlex kits
- Worked with ANDE to modify current bone procedure

# **Preparing and Processing**

Two day procedure – Day 2

 Vortex then centrifuge 1 minute at 16,000 rcf
 Pipette 10uL of bone supernatant on ANDE swab
 PP16 – concentrated with Amicon filter
 Complete profiles

Fragment Length (bases)