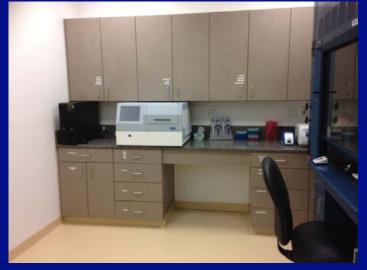

# Rapid DNA Technology in a Medical Examiner's Office

Kristine Cavicchi, MPA, MS Office of the Chief Medical Examiner Commonwealth of Massachusetts

## **DNA for Identification**

- Challenging for Medical Examiner's Offices that do not have immediate access to a DNA Laboratory
- Mass fatality planning and daily operations
- Outsourcing
  - State Police DNA Laboratory
  - Private DNA Laboratory
  - Build a lab
  - University of North Texas (UNTCHI)
     FBI
- Turnaround time and sample issues



Chain of custody issues

## Benefits of Rapid DNA at MA OCME

- Dramatically reduced turnaround time
- Expedite release of decedents to families
- Technology that is easy to use
- Small instrument
- Based on these considerations, OCME purchased a rapid DNA system June 2015





## Rapid DNA at MA OCME

- Initial testing was with the PowerPlex<sup>®</sup> 16 Chemistry with ANDE LDC kits
- Bone from decomposed human remains
- Results presented at NAME Conference Oct. 2016
- February 2017 Upgraded to the ANDE FlexPlex kits
- Worked with ANDE to modify current bone procedure



### Sample Pre-Processing

- Bone prep– Day 1
  - -1x1 inch section of bone
  - Cleaned
  - Crush into fragments smaller than 1/8"
  - Weight approximately ~500 mg
  - Add NetBio Buffer and Proteinase K
  - Overnight incubation at 56°C
  - Agitate samples for 20 minutes



# **Preparing and Processing**

Two day procedure – Day 2

 Vortex then centrifuge 1 minute at 16,000 rcf
 Pipette 10uL of bone supernatant on ANDE swab
 PP16 – concentrated with Amicon filter
 Complete profiles





Fra